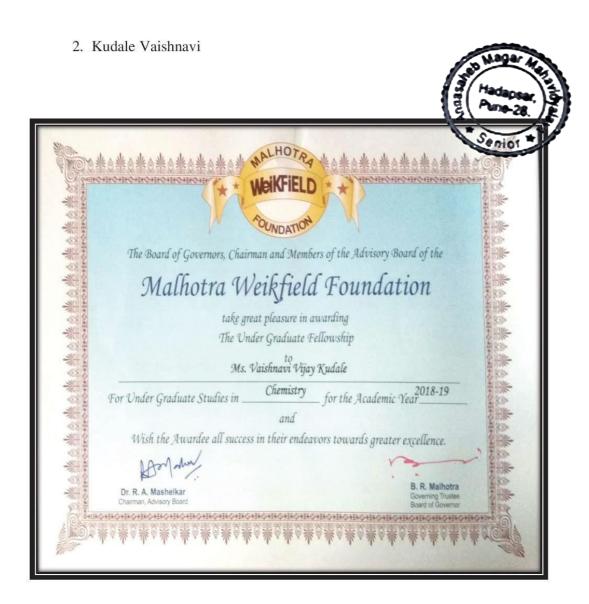

#### Gunvant Vidhyarati Shishvrutti Yojna 2018-2019 Total Beneficiary Students= 09

| S.N | StudentName           | Class | Amount |  |
|-----|-----------------------|-------|--------|--|
| 1   | Gutte Arti Shankar    | B.Com | 12,000 |  |
| 2   | Shelar Aishwarya Arun | B.Com | 12,000 |  |
| 3   | JadhavRutujaDilip     | B.Com | 12,000 |  |
| 4   | KudalevaishanaviVijay | B.Sc  | 12,000 |  |
| 5   | ManeRutujaP.          | B.Sc  | 12,000 |  |
| 6   | ChavanHampiBhoju      | B.Sc  | 12,000 |  |
| 7   | RathodSapanaBaburao   | B.Sc  | 12,00  |  |
| 8   | NaroniVikasM.         | B.A.  | 12,00  |  |
| 9   | KaduMayurSakharam     | B.A.  | 12,000 |  |