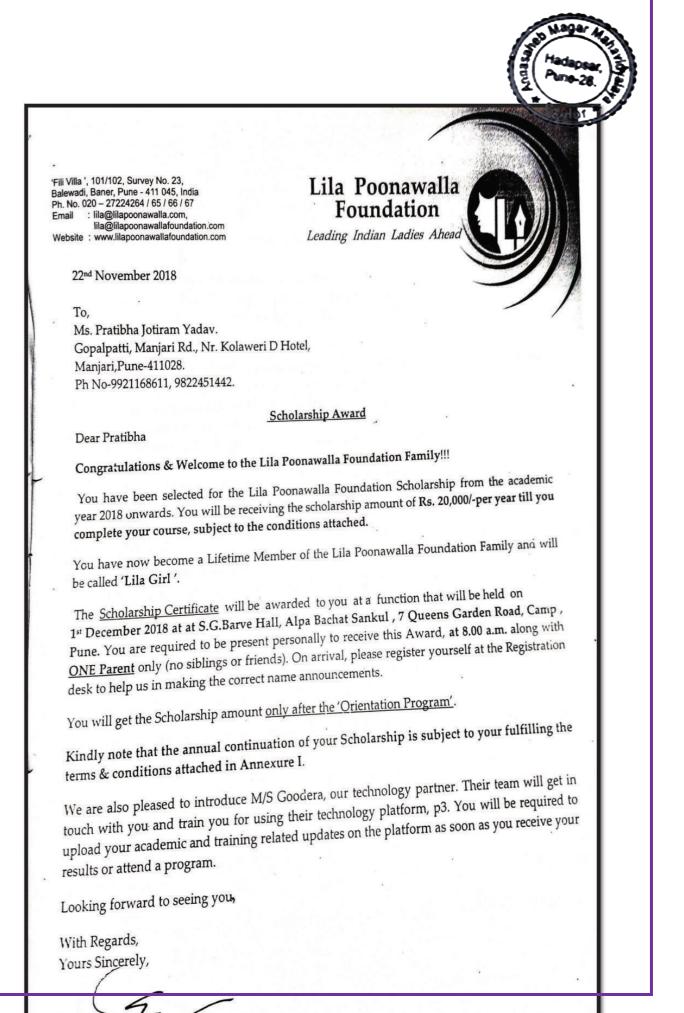

# 10. Yadav Pratibha Jotiram

Lila Poonawalla Foundation Leading Indian Ladies Ahead Scholarship Chairperson and the Board of Trustees are pleased to grant Pratibha Jotiram Yadav A Scholarship for Undergraduate Program (Science) from Academic year 2018 - 2019 to 2020 - 2021. Congratulations अभिनंदन Firoz Poonawalla (Founder Trustee)

#### Sub: Award of Scholarship

Dear Pradnya ,

Congratulations, Welcome to Lila Poonawalla Foundation Family!!!

You have been selected for the Lila Poonawalla Foundation scholarship from the academic year 2017 onwards. You will be receiving the scholarship amount Rs.25,000/-per year till your course gets completed, subject to condition attached.

You have now become a lifetime member of the Lila Poonawalla Foundation Family and will be called 'Lila Girl'.

The scholarship <u>certificate</u> will be awarded to you at the function that will be held on 4<sup>th</sup> November 2017 at S.G.Barve Hall,Alpa Bachat Sankul,7 Queens Garden Road,Camp,Pune. You are required to be present personally to receive this award, at 2.30 p.m. along with <u>ONE</u> <u>Parent</u> only (no siblings or friends). On arrival, please register yourself at the registration desk to help in making correct announcements.

You will get the scholarship amount only after the 'Orientation Program'.

Kindly note that, the continuation of your scholarship is subject to you fulfilling the terms & conditions attached in annexure I.

We are also pleased to introduce Goodera, our technology partner. Goodera's team will get in touch with you and train you for using their technology platform, p3. You will be required to upload your academic and training related updates on the platform as and when required.