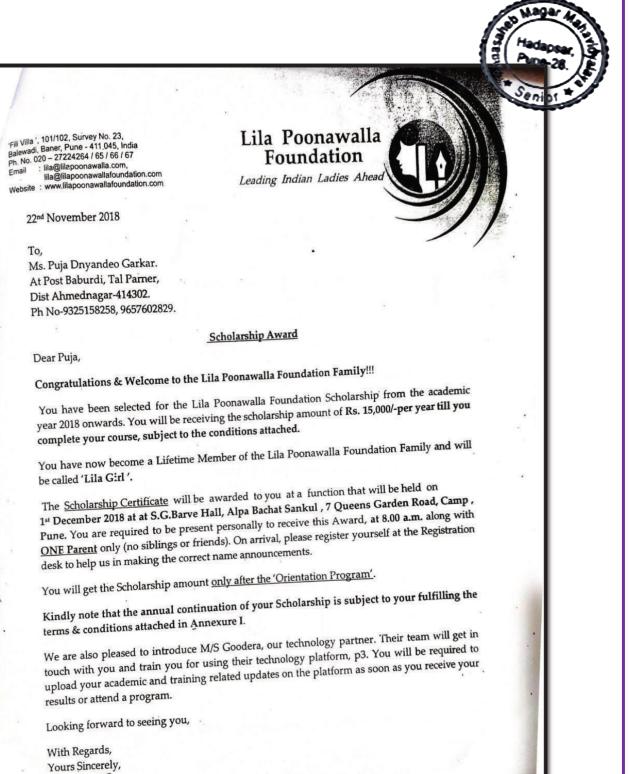

## 8. Garkar Puja Dnyandeo

Lila Poonawalla Foundation Leading Indian Ladies Ahead Scholarship Chairperson and the Board of Trustees are pleased to grant Puja Dnyandeo Garkar A Scholarship for Undergraduate Program (Science) from Academic year 2018 - 2019 to 2020 - 2021. Congratulations अभिनंदन Firoz Poonawalla (Founder Trustee)

### Sub: Award of Scholarship

Dear Sadiya,

Congratulations, Welcome to Lila Poonawalla Foundation Family!!!

You have been selected for the Lila Poonawalla Foundation scholarship from the academic year 2017 onwards. You will be receiving the scholarship amount Rs.40,000/-per year till your course gets completed, subject to condition attached.

You have now become a lifetime member of the Lila Poonawalla Foundation Family and will be

The scholarship certificate will be awarded to you .t the function that will be keld on 4th November 2017 at S.G.Barve Hall, Alpa Bachat Sankul, 7 Queens Garden Road, Camp, Pune. You are required to be present personally to receive this award, at 2.30 p.m. along with ONE Parent only (no siblings or friends). On arrival, please register yourself at the registration desk to help in making correct announcements.

You will get the scholarship amount only after the 'Orientation Program'.

Kindly note that, the continuation of your scholarship is subject to you fulfilling the terms & conditions attached in annexure I.

We are also pleased to introduce Goodera, our technology partner. Goodera's team will get in touch with you and train you for using their technology platform, p3. You will be required to upload your academic and training related updates on the platform as and when required.