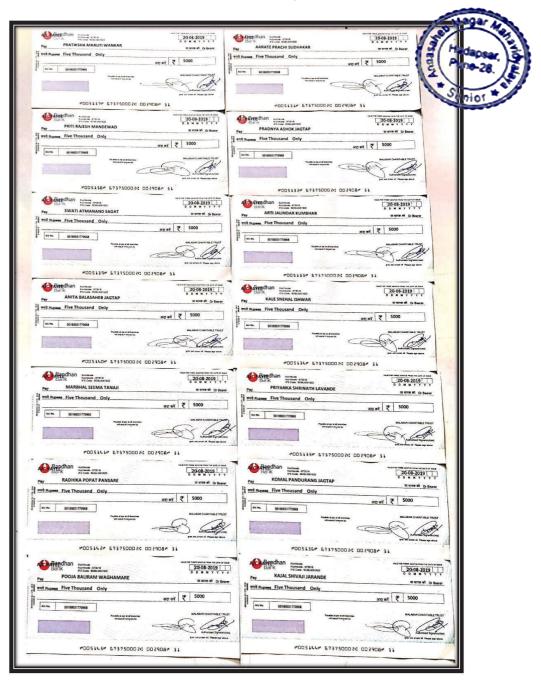

## PDEA's Annasaheb Magar College Hadapsar Pune

Malabar Gold and Diamond Ltd Scholarship for Girl student from Economically Weaker Section 2018-2019

Total Beneficiary Students= 72

|       | PDEA's<br>Annasaheb Magar College Hadapsar Puter<br>Malabar Gold and Diamond Ltd Scholarship for Girl student |           |        |           |  |  |  |
|-------|---------------------------------------------------------------------------------------------------------------|-----------|--------|-----------|--|--|--|
|       |                                                                                                               |           |        |           |  |  |  |
|       | from Economi                                                                                                  |           |        |           |  |  |  |
|       |                                                                                                               |           |        |           |  |  |  |
|       |                                                                                                               |           |        |           |  |  |  |
|       |                                                                                                               |           |        |           |  |  |  |
| Sr.no | Name of the Girl                                                                                              | Cheque No | Amount | Sign      |  |  |  |
| 1     | Aarte Prachi S                                                                                                | 5131      | 5000   | Bruch     |  |  |  |
| 2     | Pradnya Ashok Jagtap                                                                                          | 5132      | 5000   | JAPer     |  |  |  |
| 3     | Arti Jalindar Khumbhar                                                                                        | 5133      | 5000   | Parties   |  |  |  |
| 4     | kale Sneha Ishwar                                                                                             | 5134      | 5000   | 8         |  |  |  |
| 5     | Priyanka Shrinath Lavande                                                                                     | 5135      | 5000   | 1000      |  |  |  |
| 6     | Komal Pandurang Jagtap                                                                                        | 5136      | 5000   | R2P.3     |  |  |  |
| 7     | Pratiksha Maruti Wankar                                                                                       | 5137      | 5000   | Bratis    |  |  |  |
| 8     | Priti Rajesh Mandewad                                                                                         | 5138      | 5000   | men       |  |  |  |
| 9     | Swati Atmanand Sagat                                                                                          | 5139      | 5000   | Shyaki    |  |  |  |
| 10    | Anita Balasaheb Jagtap                                                                                        | 5140      | 5000   | ASacht    |  |  |  |
| 11    | Marbhal Seema tanaji                                                                                          | 5141      | 5000   | Geena     |  |  |  |
| 12    | Radhika Popat Pansare                                                                                         | 5142      | 5000   | parsere   |  |  |  |
| 13    | Pooja Baliram Waghmare                                                                                        | 5143      | 5000 ( | P.A.B     |  |  |  |
| 14    | Kajal Shivaji Jarande                                                                                         | 5144      | 5000   | Raja      |  |  |  |
| 15    | Swati Dnyaneshwar Masalkar                                                                                    | 5145      | 5000   | SWOOT     |  |  |  |
| 16    | Pratibha Jayaram Waghmare                                                                                     | 5146      | 5000   | Dunghma   |  |  |  |
| 17    | Srushti Dilip Badge                                                                                           | 5147      | 5000   | Bar       |  |  |  |
| 18    | Saloni Somnath Chavan                                                                                         | 5148      | 5000 - | SARI      |  |  |  |
| 19    | Rupali Sandipan Bansode                                                                                       | 5149      | 5000   | ESB       |  |  |  |
| 20    | Pooja Satyanarayan Joshi                                                                                      | 5150      | 5000   | Paga      |  |  |  |
| 21    | Sayali Birudeo Ravade                                                                                         | 5151      | 5000   | Savari    |  |  |  |
| 22    | Swapna Ganesh Behekar                                                                                         | 5152      | 5000   | Behelen   |  |  |  |
| 23    | Sakshi Pruthiviraj Rajput                                                                                     | 5117      | 5000   | Satus     |  |  |  |
|       | Priyanka Dnyaneshwar                                                                                          |           |        |           |  |  |  |
| 24    | Thorat                                                                                                        | 5118      | 5000   | Prorieut. |  |  |  |
| 25    | Sunita Govind Jadhav                                                                                          | 5119      | 5000   | Funda     |  |  |  |
| 26    | Kajal Pandurang Sable                                                                                         | 5120      | 5000   | SKEL      |  |  |  |
| 27    | Kalyani Ramesh Dhekane                                                                                        | 5121      | 5000   | KRONEKanz |  |  |  |
| 28    | Rutuja Shirish Raut                                                                                           | 5122      | 5000   | F.R.S.    |  |  |  |
| 29    | Shital Dattatray Adgale                                                                                       | 5123      | 5000   | RAchagle  |  |  |  |
| 30    | Nikita Dattatray Adgale                                                                                       | 5124      | 5000   | Adgate    |  |  |  |
| 31    | Mansi Gulab Birajdar                                                                                          | 5125      | 5000   | M.G.B     |  |  |  |
| 32    | Swati Chhabu Shirsat                                                                                          | 5126      | 5000   | Swatis    |  |  |  |
|       | Gayatri Dnyaneshwari Shete                                                                                    | 5127      | 5000   | (DS)      |  |  |  |
| 34    | Sakshi Yaswant Zirange                                                                                        | 5128      | 5000   | Tel       |  |  |  |
| 35    | Tanuja Santosh Tambane                                                                                        | 5129      | 5000   | Stort     |  |  |  |
| 36    | Anisha Vitthal Bhondve                                                                                        | 5130      | 5000 7 | parista   |  |  |  |
| 37    | Rucha Santosh Kale                                                                                            | 8541      | 5000   | Ruch      |  |  |  |
| 38    | Devika Kailash Navale                                                                                         | 8542      | 5000   | DEVIKA    |  |  |  |
| 39    | Shivani Ram Bhandari                                                                                          | 8543      | 5000   | find      |  |  |  |
| 40    | Shweta Rajpure                                                                                                | 8544      | 5000   | S.R.      |  |  |  |
|       | Shweta hajpure                                                                                                | 0344      | 5000   |           |  |  |  |