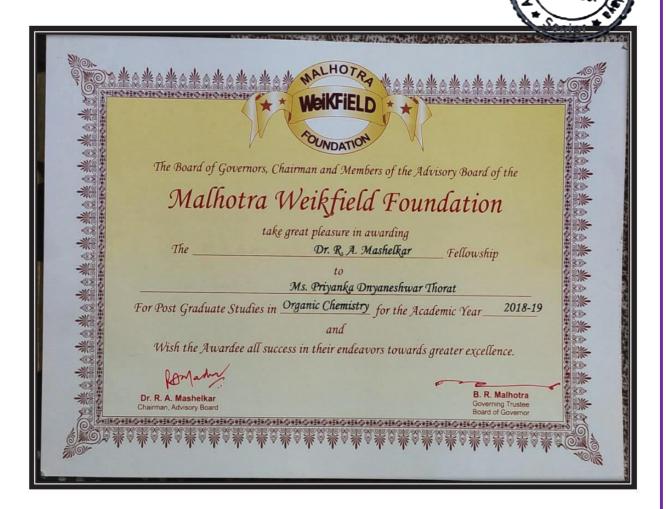

PDEA's Annasaheb Magar College Hadapsar Pune Malhotra Weikfield Foundation Scholarship 2018-2019

1. Thorat Priyanka D