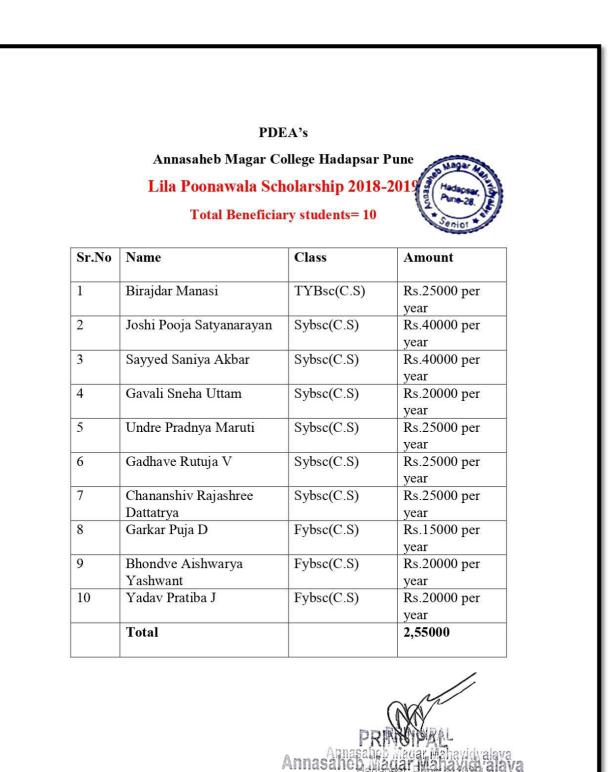

#### PDEA's The Magar College Hadans

Annasaheb Magar College Hadapsar Pune Kranti jyoti Savitrimata Phule Arthsahayya Yojana 2018-2019

#### **Total Beneficiary Students= 09**

| S.N | StudentName                | Class | Amount  |
|-----|----------------------------|-------|---------|
|     | Kudale Vishanavi Vijay     | B.Sc  | 5,000   |
| 2   | 2 Mane Rutuja Prakash      | B.Sc  | 5,000   |
| 3   | Chavan Hampi Bhoju         | B.Sc  | 5,000   |
| 2   | Yelwande Aarti Manohar     | B.Com | 5,000   |
| 4   | 5 Tamtame Shailaje Ankush  | B.Sc  | 5,000   |
| (   | Madane Swati Sarjerao      | B.Com | 5,000   |
| 7   | Adhav Tanuja Ramesh        | B.Com | 5,000   |
| 8   | Choudhari Mrunal Pandit    | B.Sc  | 5,000   |
| 9   | Choudhari Pratiksha Maruti | B.Sc  | 5,000   |
|     | Total                      | 80-   | 45000/- |